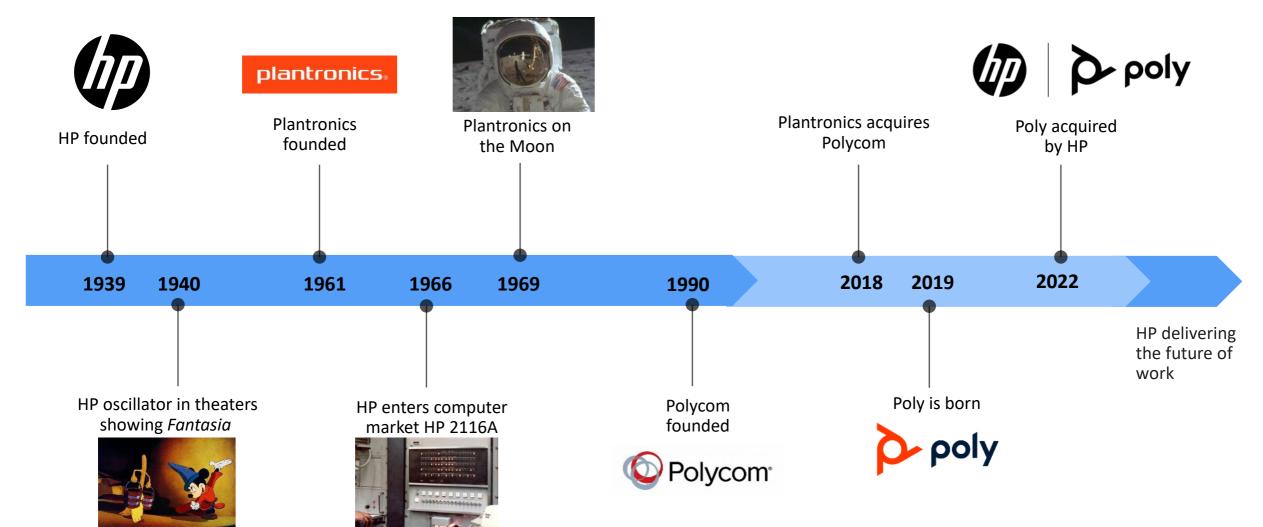

On July 20<sup>th</sup>, 1969, Plantronics had gone to the Moon... 238,900 miles each way... and returned! They have been back 5 times since.

Disney used HP's oscillator to test audio equipment in the 12 specially equipped theaters showing Fantasia in 1940.

### Timeline