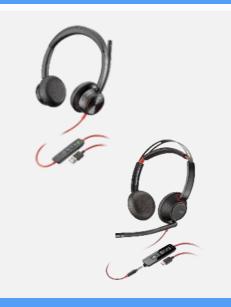

#### Blackwire

Wired USB headsets

- Easy use: plug-and-play.
- Never worry about battery life.
- Reliable, clear calls, always.
- Hybrid and office work.