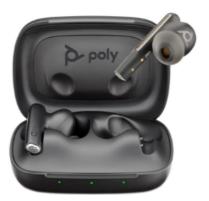

## Introducing the Voyager Free 60 Series NEW

True wireless earbuds for work and life

#### **PERSONA: FLEXIBLE WORKER**

- Legendary Poly audio for clear calls and immersive music listening.
- Call and media control with the touchscreen charge case (Voyager Free 60+ UC).
- Certified for top virtual meeting providers and centrally manageable.