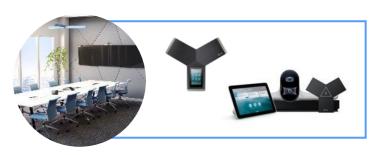

### Poly TC10

Watch productivity soar with this in- or out-of-room touch display

Two-in-one: set it outside the room for scheduling, or inside the room as a controller.

Large display: Intuitive, high-resolution 10-inch touch display for greater visibility.

Clean installation: flexible set-up options for wall and tabletop surfaces, and single PoE cable for both power and connectivity.

User friendly: multi-colored LED lights, quick access to control dock and Extron integration.

Compatibility: Pair with Poly Studio X Family or Poly G7500 or schedule and conduct meetings in Zoom environment.