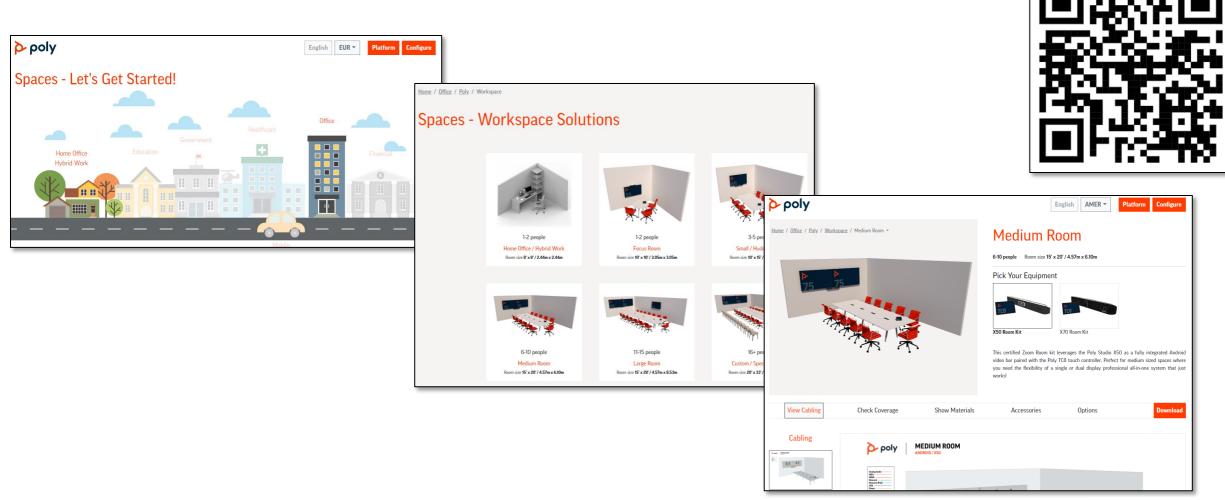

The HP strength
Security, manageability
and services.



The Poly strength
Headsets, desk phones, video
and room solutions.



The Poly strength
Peripherals management,
insights and room services.





### The one place for every space.

Together HP and Poly deliver the entire scope of hybrid work solutions from home to office and anywhere in between.





### Poly audio/video innovations















Active noise cancellation and noise-canceling microphones

**Acoustic Fence** 

NoiseBlock Al

Next-generation beamforming microphone array









Personal field of view

Group framing

Speaker framing

People framing



### For any type of workplace





Native Windows and Android apps.

Poly Video for standard-based calls to any cloud video service.



### BECHTLE

### Spaces.poly.com





### Poly TC10



Watch productivity soar with this in- or out-of-room touch display

Two-in-one: set it outside the room for scheduling, or inside the room as a controller.

Large display: Intuitive, high-resolution 10-inch touch display for greater visibility.

Clean installation: flexible set-up options for wall and tabletop surfaces, and single PoE cable for both power and connectivity.

User friendly: multi-colored LED lights, quick access to control dock and Extron integration.

Compatibility: Pair with Poly Studio X Family or Poly G7500 or schedule and conduct meetings in Zoom environment.





### Poly solutions for hybrid work





















Focus / Small



Medium



Large



### Headsets and speakerphone families





#### Voyager

Wireless Bluetooth® headsets

- Noise-