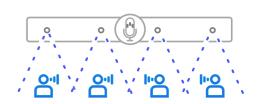

### Poly audio/video innovations

Active noise cancellation and noise-canceling microphones

**Acoustic Fence** 

NoiseBlock Al

Next-generation beamforming microphone array

Personal field of view

Group framing

Speaker framing

People framing