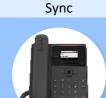

#### **Poly Sync**

USB/Bluetooth® Speakerphones

- Powerful speakerphones that make conferencing a breeze.
- Audio alternative to headsets.
- High level sound quality.
- Hybrid and office work.