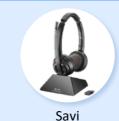

#### Savi

DECT<sup>TM</sup> wireless headsets

- Longer roaming range for true wireless freedom.
- Multiple wearing options.
- 3-way connectivity (Office Series).
- Hybrid and office solutions.