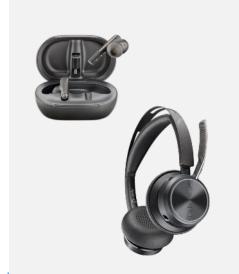

## Introducing the Voyager Free 60 Series NEW

True wireless earbuds for work and life

#### **PERSONA: FLEXIBLE WORKER**

- Legendary Poly audio for clear calls and immersive music listening.
- Call and media control with the touchscreen charge case (Voyager Free 60+ UC).
- Certified for top virtual meeting providers and centrally manageable.

#### **Voyager Free 60+ UC**

Carbon Black

White Sand

Touchscreen charge case

#### **Voyager Free 60 UC**

Basic charge case

PC

Mobile