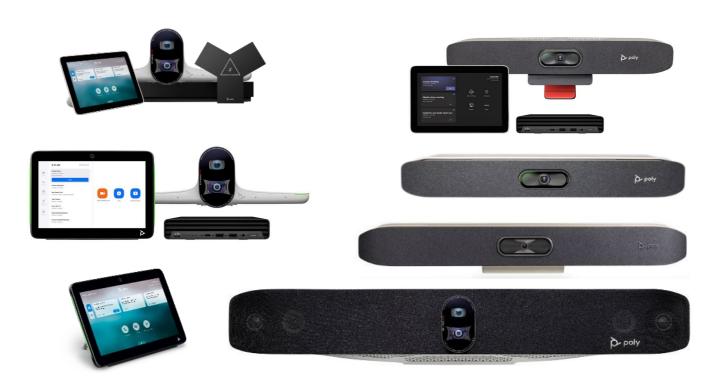

nd users to be seen and heard.



Enabling IT to manage and secure in a hybrid world.



The HP strength
Compute, print and displays.



The HP strength
Security, manageability
and services.



The Poly strength
Headsets, desk phones, video
and room solutions.



The Poly strength
Peripherals management,
insights and room services.





### The one place for every space.

Together HP and Poly deliver the entire scope of hybrid work solutions from home to office and anywhere in between.





### Poly audio/video innovations















Active noise cancellation and noise-canceling microphones

**Acoustic Fence** 

NoiseBlock Al

Next-generation beamforming microphone array









Personal field of view

Group framing

Speaker framing

People framing



### For any type of workplace





Native Windows and Android apps.

Poly Video for standard-based calls to any cloud video service.



### BECHTLE

### Spaces.poly.com





### Poly TC10



Watch productivity soar with this in- or out-of-room touch display

Two-in-one: set it outside the room for scheduling, or inside the room as a controller.

Large display: Intuitive, high-resolution 10-inch touch display for greater visibility.

Clean installation: flexible set-up options for wall and tabletop surfaces, and single PoE cable for both power and connectivity.

User friendly: multi-colored LED lights, quick access to control dock and Extron integration.

Compatibility: Pair with Poly Studio X Family or Poly G7500 or schedule and conduct meetings in Zoom environment.





### Poly solutions for hybrid work