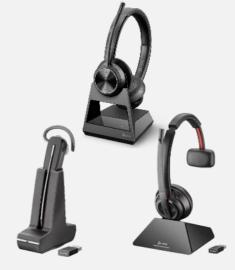

#### Voyager

Wireless Bluetooth® headsets

- Noise-canceling tech for clearer calls.
- Wearing style options.
- Perfect for hybrid work.
- Enterprise grade audio.

#### Savi

DECT<sup>TM</sup> wireless headsets

- Longer roaming range for true wireless freedom.
- Multiple wearing options.
- 3-way connectivity (Office Series).
- Hybrid and office solutions.