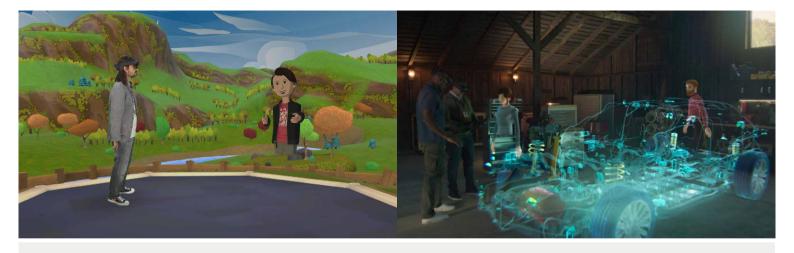

The Metaverse is a virtual environment that is created by combining digitally enhanced, real or completely digital spaces. It embeds the computing world more and more into the real world by bringing real presence to any digital space.

With Microsoft Mesh, you can experience the Metaverse today! The digital 3D platform offers you almost unlimited possibilities for the use as a meeting platform. Further application scenarios are the joint development of prototypes, a virtual site inspection or extraordinary team events.