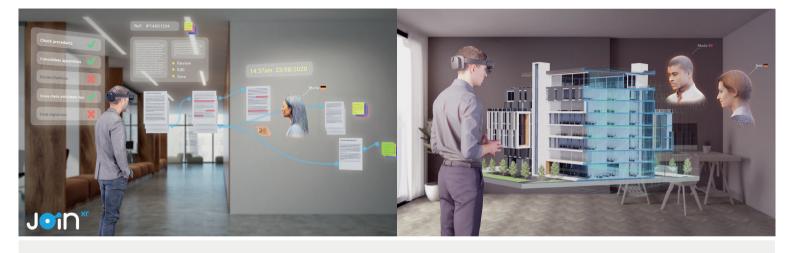

The Metaverse is a virtual environment that is created by combining digitally enhanced, real or completely digital spaces. It embeds the computing world more and more into the real world by bringing real presence to any digital space.

With HoloLens 2 and JoinXR, you can experience the Metaverse today! The digital 3D platform offers you almost unlimited possibilities for the use as a meeting platform. Further application scenarios are the joint development of prototypes, a virtual site inspection or extraordinary team events.