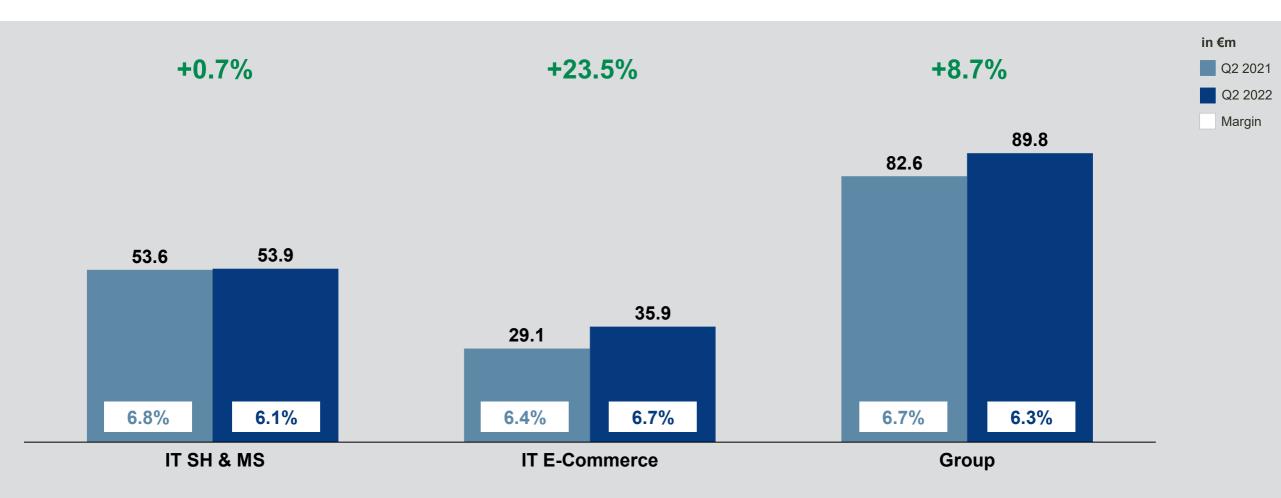

## Revenue – Domestic sales far stronger than Q1 2022.

EBIT – Very strong operating earnings in Q2 2022.

EBIT – The previous year's special effects more than compensated for.