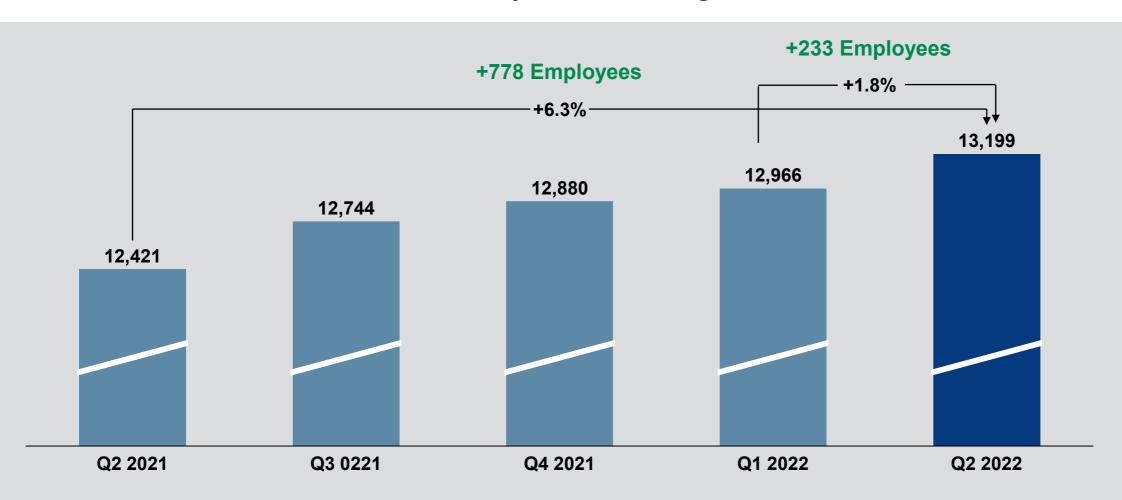

# Operative cashflow – First tentative inventory easing.

Employees – Headcount continues to see only moderate growth.