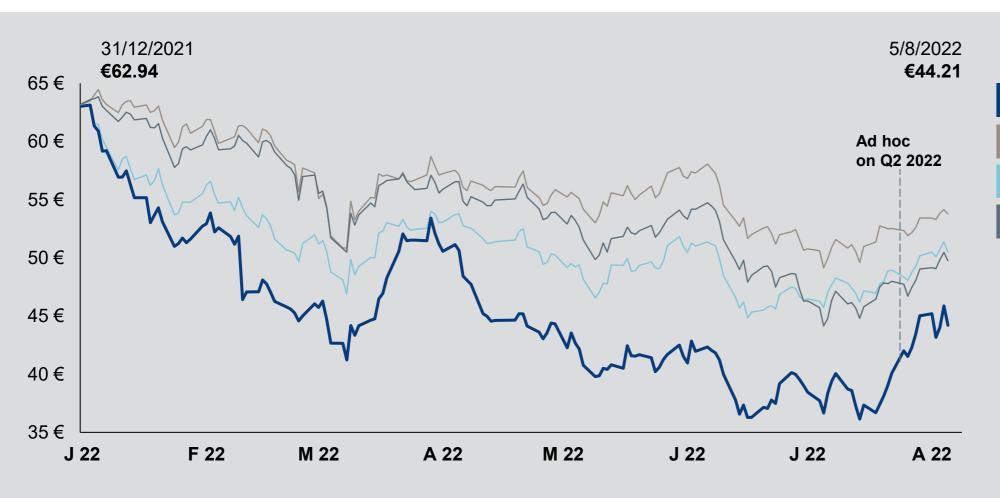

### 2 The Bechtle share.

## Bechtle share – Strong Q2 2022 drives positive performance in recent weeks.

#### Performance (ytd)

| Bechtle | -29.8% |
|---------|--------|
| DAX*    | -14.5% |
| TecDAX* | -19.8% |
| MDAX*   | -20.9% |

\* indexed