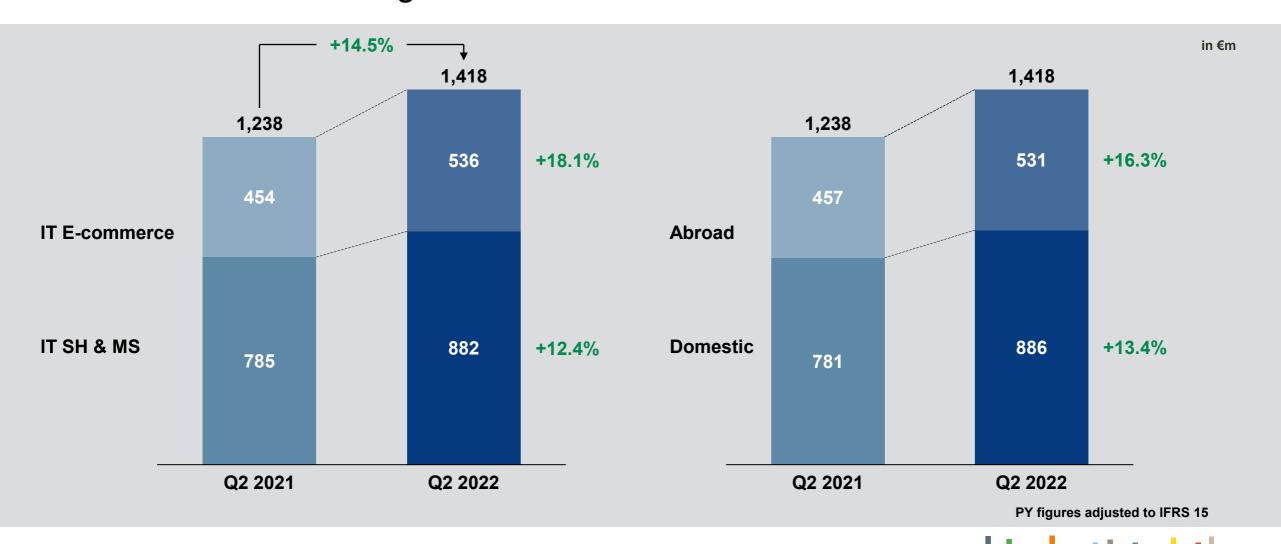

## Revenue – Domestic sales far stronger than Q1 2022.

EBIT – Very strong operating earnings in Q2 2022.

EBIT – The previous year's special effects more than compensated for.