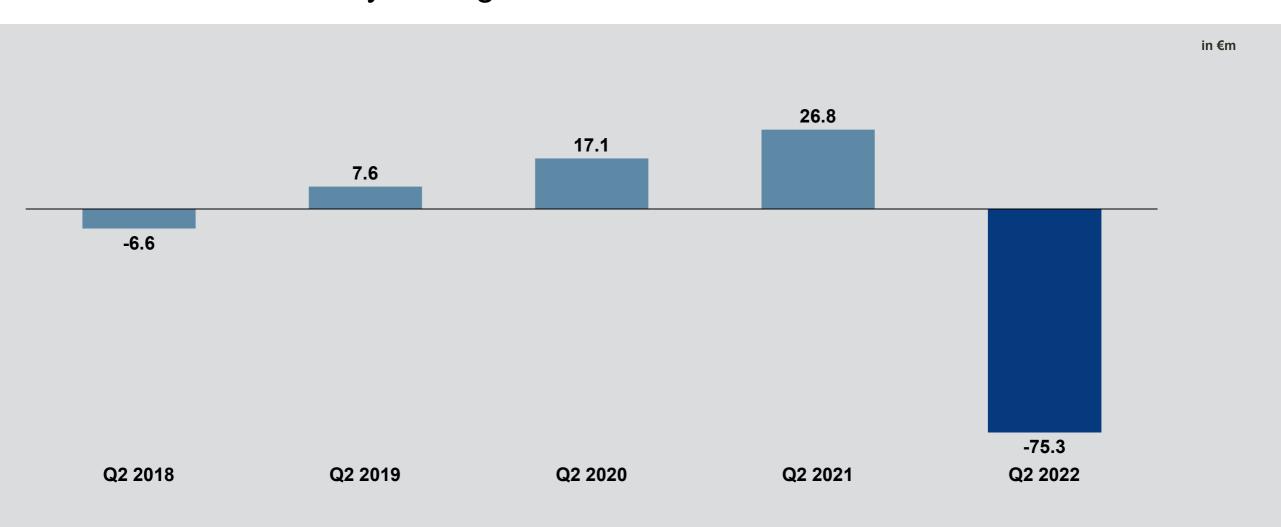

# Operative cashflow – First tentative inventory easing.

Employees – Headcount continues to see only moderate growth.