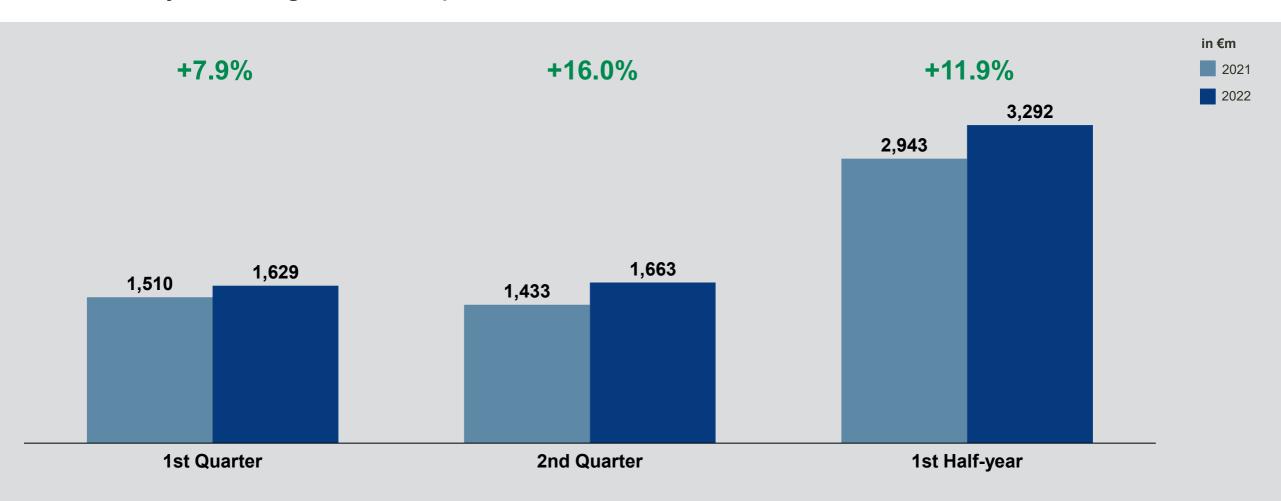

## Revenue – Strong Q2 2022 leads to H1 2022 that exceeds forecast.

## Revenue – Domestic sales far stronger than Q1 2022.

EBIT – Very strong operating earnings in Q2 2022.

EBIT – The previous year's special effects more than compensated for.