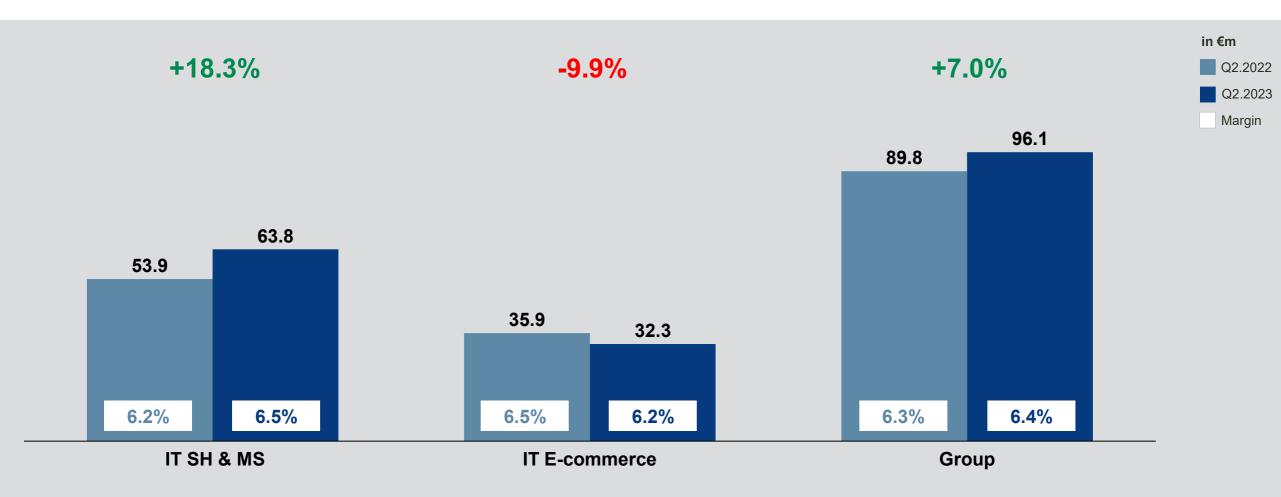

## Revenue – System House and Managed Services drives growth.

EBIT – Half-year margin more or less at prior-year level.

EBIT – System House and Managed Services lifts yoy margin.