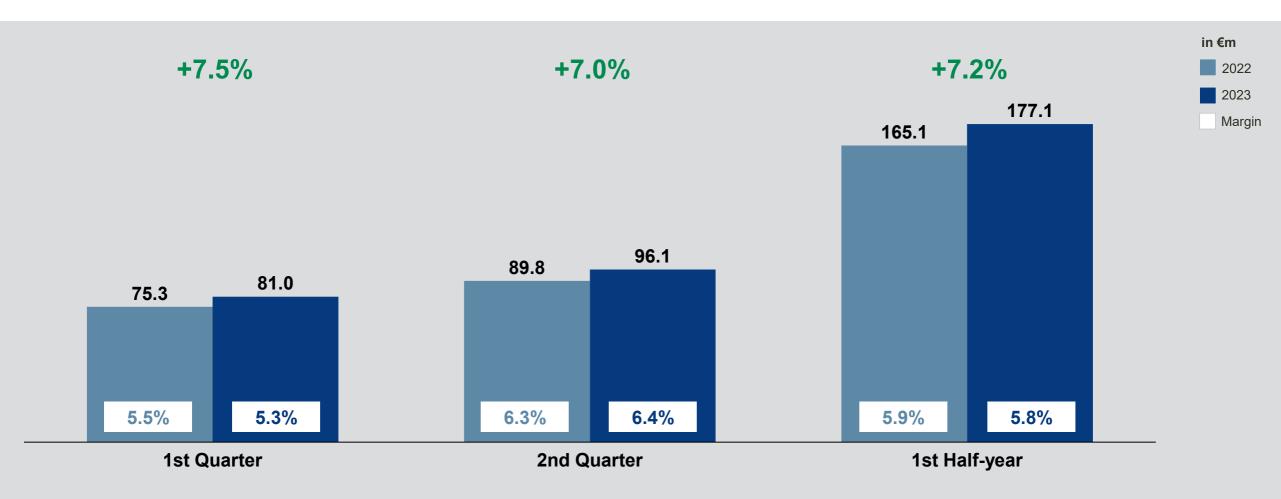

## Revenue – System House and Managed Services drives growth.

EBIT – Half-year margin more or less at prior-year level.

EBIT – System House and Managed Services lifts yoy margin.