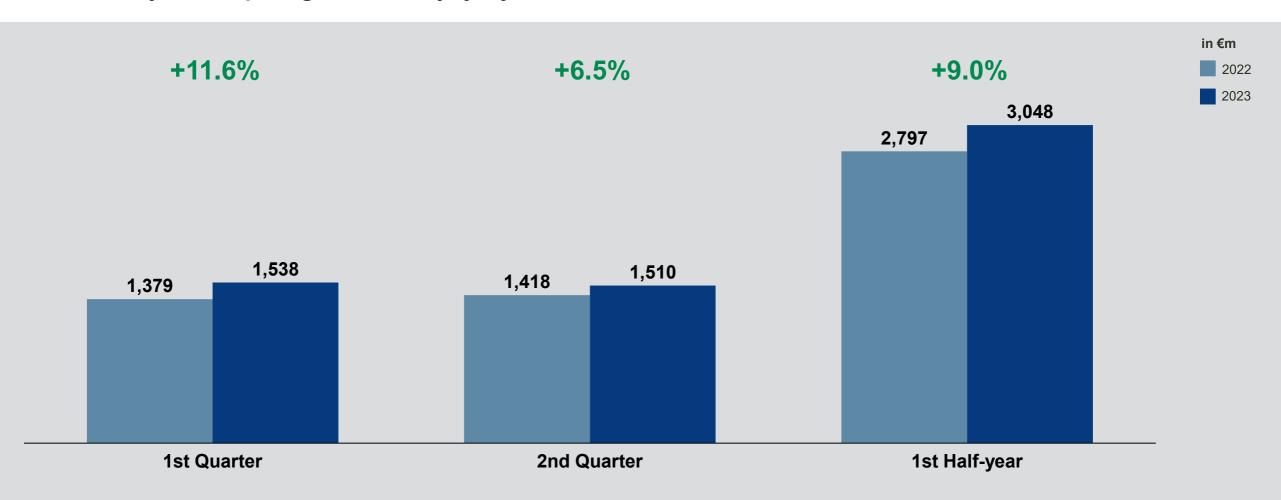

#### Bechtle AG – 2nd Quarter and 1st Half-year 2023

Welcome!

Neckarsulm | 11 August 2023 | Dr Thomas Olemotz



#### Contents.

- Business development.
- The Bechtle share.
- 3 Current news.
- 4 2023 outlook.



## 1 Business development.

The Property Co.



## Business volume – Growth remains high.





# Revenue – 1st half-year up significantly yoy.





## Revenue – System House and Managed Services drives growth.





EBIT – Half-year margin more or less at prior-year level.





EBIT – System House and Managed Services lifts yoy margin.





# Operative cashflow – Significant improvement in inventories and trade receivables.





Employees – Organic growth rather muted at 6.5%.





#### 2 The Bechtle share.

The Property Color



# Bechtle share – Volatile performance, yet a positive development overall.





### 3 Current news.

The Property Color















### 4 2023 outlook.

the territory to the



## Outlook – Guidance confirmed.

#### Assumptions.

- No deterioration in overall economic situation in second half-year despite weak confidence indicators. Limited growth at worst.
- Positive investment impulses of industrial