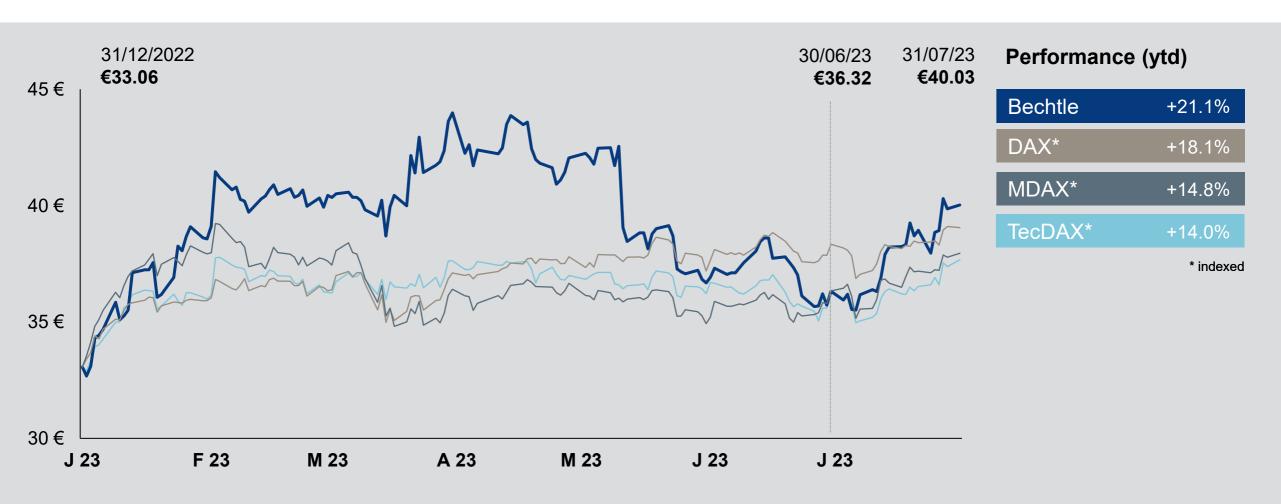

er and 1st Half-year 2023

Welcome!

Neckarsulm | 11 August 2023 | Dr Thomas Olemotz



#### Contents.

- Business development.
- The Bechtle share.
- 3 Current news.
- 4 2023 outlook.



## 1 Business development.

The Property Co.



## Business volume – Growth remains high.





# Revenue – 1st half-year up significantly yoy.





## Revenue – System House and Managed Services drives growth.





EBIT – Half-year margin more or less at prior-year level.





EBIT – System House and Managed Services lifts yoy margin.





# Operative cashflow – Significant improvement in inventories and trade receivables.





Employees – Organic growth rather muted at 6.5%.





#### 2 The Bechtle share.

The Property Color



# Bechtle share – Volatile performance, yet a positive development overall.





### 3 Current news.

The Property Color















### 4 2023 outlook.

the territory to the



## Outlook – Guidance confirmed.

#### Assumptions.

- No deterioration in overall economic situation in second half-year despite weak confidence indicators. Limited growth at worst.
- Positive investment impulses of industrial SMEs will increase over the course of the year.
- Supply bottlenecks for our manufacturing partners will continue to ease. Normalisation expected during Q3.
- Successful continuation of our European M&A strategy.

#### Objectives.

- Bechtle is optimistic for the current fiscal year.
- Significant growth in terms of revenue/business volume and earnings (5% 10%).
- EBT margin more or less at prior-year level.



### Any questions?

All key figures and information c