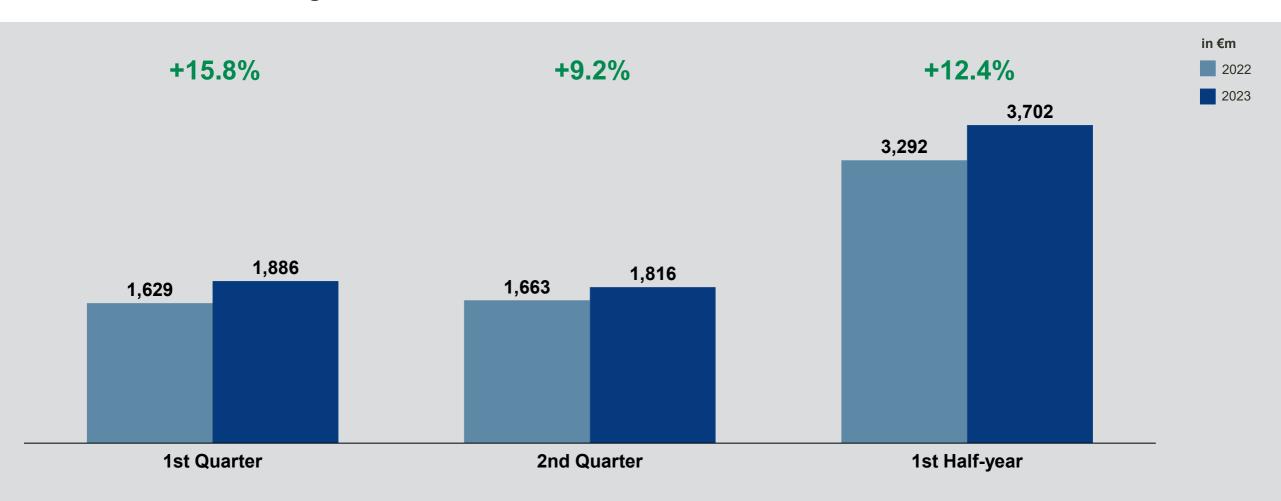

#### Bechtle AG – 2nd Quarter and 1st Half-year 2023

Welcome!

Neckarsulm | 11 August 2023 | Dr Thomas Olemotz



#### Contents.

- Business development.
- The Bechtle share.
- 3 Current news.
- 4 2023 outlook.



## 1 Business development.

The Property Co.



## Business volume – Growth remains high.





# Revenue – 1st half-year up significantly yoy.





## Revenue – System House and Managed Services drives growth.





EBIT – Half-year margin more or less at prior-year level.





EBIT – System House and Managed Services lifts yoy margin.





# Operative cashflow – Significant improvement in inventories and trade receivables.





Employees – Organic growth rather muted at 6.5%.





#### 2 The Bechtle share.

The Property Color



# Bechtle share – Volatile performance, yet a positive development overall.





### 3 Current news.

The Property Color















### 4 2023 outlook.

the territory to the



## Outlook – Guidance confirmed.

#### Assumptions.

- No deterioration in overall economic situation in second half-year despite weak confidence indicators. Limited growth at