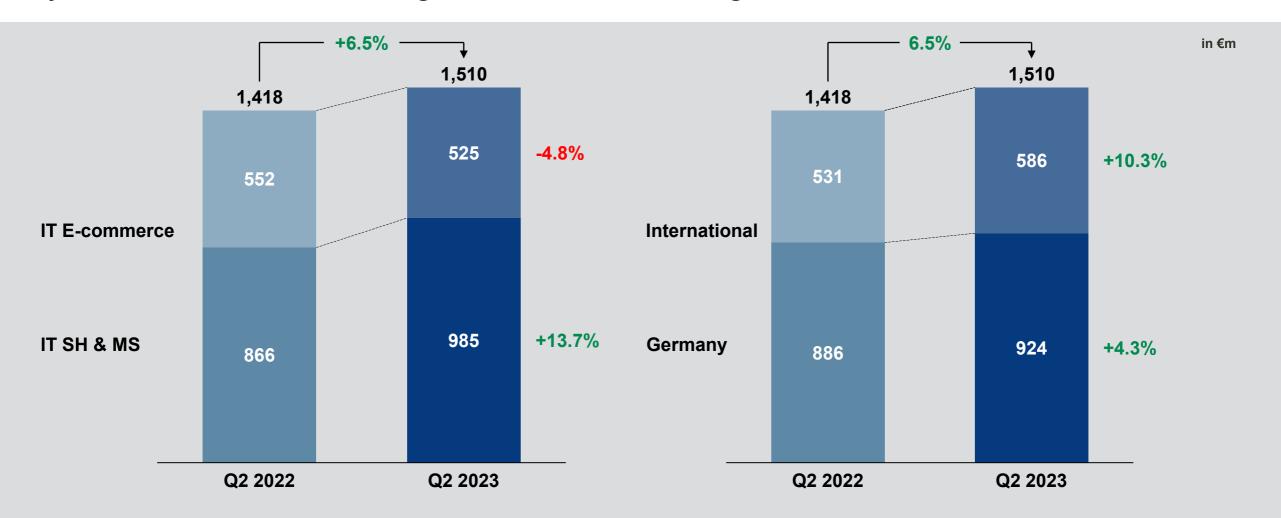

## Revenue – System House and Managed Services drives growth.

EBIT – Half-year margin more or less at prior-year level.

EBIT – System House and Managed Services lifts yoy margin.