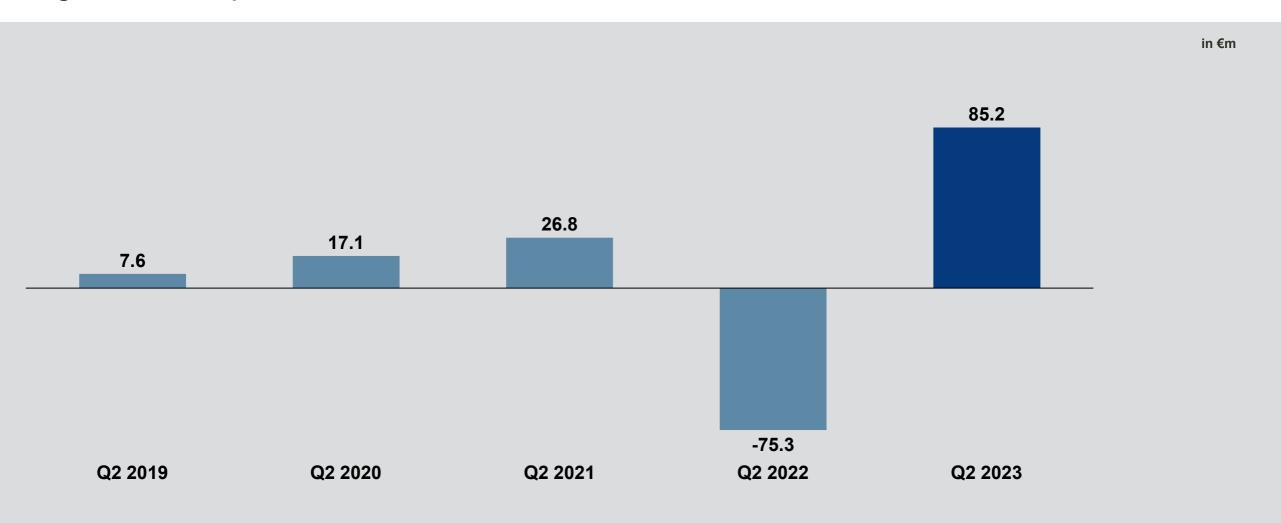

# Operative cashflow – Significant improvement in inventories and trade receivables.

Employees – Organic growth rather muted at 6.5%.