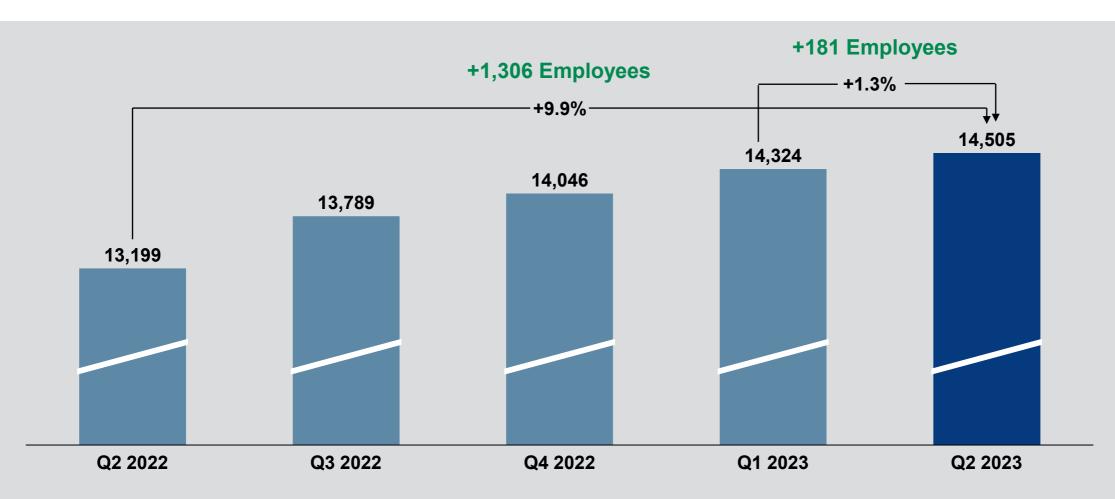

# Operative cashflow – Significant improvement in inventories and trade receivables.

Employees – Organic growth rather muted at 6.5%.